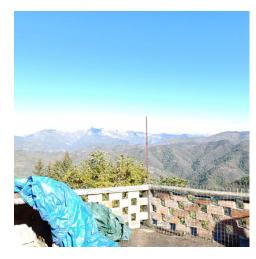

### 120 sq. m. | Rooms: 9

Apartment in the historic center, near the fountain and shops. On one floor, except for a few steps to a bedroom and the large terrace.

To be restored, possibility of creating 3 bedrooms and 3 bathrooms and terraces. Mountain view, north facing.

Public car parks nearby.

Perinaldo is located at 572 m above the sea level, is characterized by olive groves, vineyards and woods that accompany the look down to the sea. Several paths and mountain roads lead to new excursions to discover the Ligurian hinterland.

The medieval center is on the horizon of the sparkling Mediterranean Sea.

Beaches: 20 minutes;

Sanremo, Monaco and Menton: about 50 minutes;

Nice International Airport: 60 minutes.

You can also travel with the "Riviera Trasporti Linea 8" public service www.rivieratrasporti.it, the bus stops are located on the main and central road of the town.