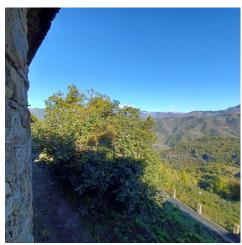

### 120 sq. m. | Rooms: 9

Apartment in the historic center, near the fountain and shops. On one floor, except for a few steps to a bedroom and the large terrace.

To be restored, possibility of creating 3 bedrooms and 3 bathrooms and terraces. Mountain view, north facing.

Public car parks nearby.

Perinaldo is located at 572 m above the sea level, is characterized by olive groves, vineyards and woods that accompany the look down to the sea. Several paths and mountain roads lead to new excursions to discover the Ligurian hinterland.

The medieval center is on the horizon of the sparkling Mediterranean Sea.

Beaches: 20 minutes;

Sanremo, Monaco and Menton: about 50 minutes;

Nice International Airport: 60 minutes.

You can also travel with the "Riviera Trasporti Linea 8" public service www.rivieratrasporti.it, the bus stops are located on the main and central road of the town.