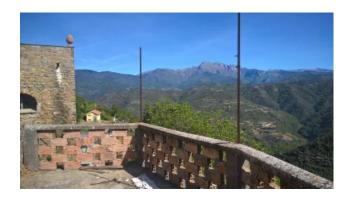

### 120 sq. m. | Rooms: 9

Apartment in the historic center, near the fountain and shops. On one floor, except for a few steps to a bedroom and the large terrace.

To be restored, possibility of creating 3 bedrooms and 3 bathrooms and terraces. Mountain view, north facing.

Public car parks nearby.

Perinaldo is located at 572 m above the sea level, is characterized by olive groves, vineyards and woods that accompany the look down to the sea. Several paths and mountain roads lead to new excursions to discover the Ligurian hinterland.