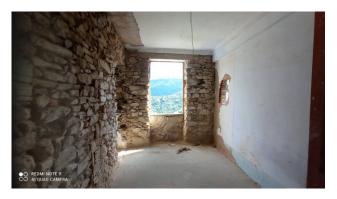

### 120 sq. m. | Rooms: 9

Apartment in the historic center, near the fountain and shops. On one floor, except for a few steps to a bedroom and the large terrace.

To be restored, possibility of creating 3 bedrooms and 3 bathrooms and terraces. Mountain view, north facing.

## **Property details**

| <b>Code</b> : 960                           | Reason: Sale                    |
|---------------------------------------------|---------------------------------|
| Type: Apartement                            | Region: Liguria                 |
| Province: Imperia                           | Municipality: Perinaldo         |
| Price: € 55.000 negotiable                  | Total Square Meters: 120 sq. m. |
| Rooms: 9 State of Preservation: Be Restored |                                 |
| Level: Ground Floor                         |                                 |