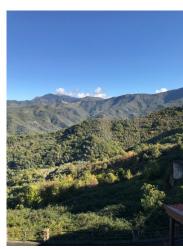

Public car parks nearby.

Perinaldo is located at 572 m above the sea level, is characterized by olive groves, vineyards and woods that accompany the look down to the sea. Several paths and mountain roads lead to new excursions to discover the Ligurian hinterland.

The medieval center is on the horizon of the sparkling Mediterranean Sea.

Beaches: 20 minutes;

Sanremo, Monaco and Menton: about 50 minutes;

Nice International Airport: 60 minutes.

You can also travel with the "Riviera Trasporti Linea 8" public service www.rivieratrasporti.it, the bus stops are located on the main and central road of the town.