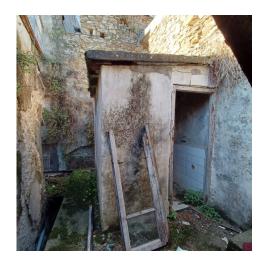

### 120 sq. m. | Rooms: 9

Apartment in the historic center, near the fountain and shops. On one floor, except for a few steps to a bedroom and the large terrace.

To be restored, possibility of creating 3 bedrooms and 3 bathrooms and terraces. Mountain view, north facing.

## **Property details**

| <b>Code</b> : 960                           | Reason: Sale                    |
|---------------------------------------------|---------------------------------|
| Type: Apartement                            | Region: Liguria                 |
| Province: Imperia                           | Municipality: Perinaldo         |
| Price: € 55.000 negotiable                  | Total Square Meters: 120 sq. m. |
| Rooms: 9 State of Preservation: Be Restored |                                 |
| Level: Ground Floor                         |                                 |