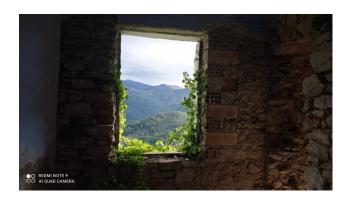

### 120 sq. m. | Rooms: 9

Apartment in the historic center, near the fountain and shops. On one floor, except for a few steps to a bedroom and the large terrace.

To be restored, possibility of creating 3 bedrooms and 3 bathrooms and terraces. Mountain view, north facing.