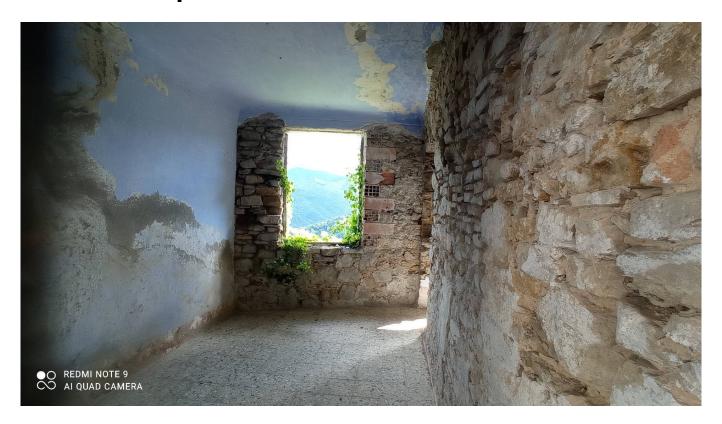

### 120 sq. m. | Rooms: 9

Apartment in the historic center, near the fountain and shops. On one floor, except for a few steps to a bedroom and the large terrace.

To be restored, possibility of creating 3 bedrooms and 3 bathrooms and terraces. Mountain view, north facing.