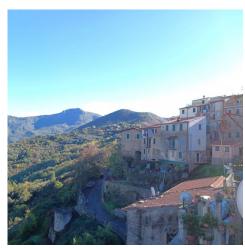

The medieval center is on the horizon of the sparkling Mediterranean Sea.

Beaches: 20 minutes;

Sanremo, Monaco and Menton: about 50 minutes;

Nice International Airport: 60 minutes.

You can also travel with the "Riviera Trasporti Linea 8" public service www.rivieratrasporti.it, the bus stops are located on the main and central road of the town.

From Perinaldo all the main tourist destinations of the Ligurian Riviera and the French Riviera are within easy reach.

In the town there is an important Astronomical Observatory called GD Cassini which is located inside the Town Hall. Perinaldo offers a complete urban structure; the bakery, the food shop, the bar, the restaurants, the tobacconist, the pharmacy and the post office are open all year round.