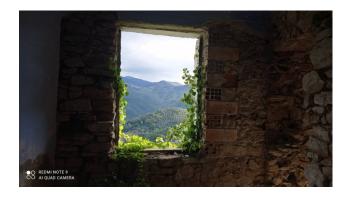

### 120 sq. m. | Rooms: 9

Apartment in the historic center, near the fountain and shops. On one floor, except for a few steps to a bedroom and the large terrace.

To be restored, possibility of creating 3 bedrooms and 3 bathrooms and terraces. Mountain view, north facing.

Public car parks nearby.

Perinaldo is located at 572 m above the sea level, is characterized by olive groves, vineyards and woods that accompany the look down to the sea. Several paths and mountain roads lead to new excursions to discover the Ligurian hinterland.

The medieval center is on the horizon of the sparkling Mediterranean Sea.

Beaches: 20 minutes;

Sanremo, Monaco and Menton: about 50 minutes;

Nice International Airport: 60 minutes.

You can also travel with the "Riviera Trasporti Linea 8" public service www.rivieratrasporti.it, the bus stops are located on the main and central road of the town.