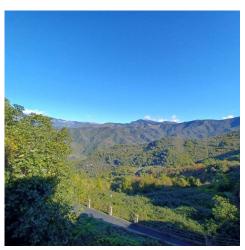

### 120 sq. m. | Rooms: 9

Apartment in the historic center, near the fountain and shops. On one floor, except for a few steps to a bedroom and the large terrace.

To be restored, possibility of creating 3 bedrooms and 3 bathrooms and terraces. Mountain view, north facing.

Public car parks nearby.

Perinaldo is located at 572 m above the sea level, is characterized by olive groves, vineyards and woods that accompany the look down to the sea. Several paths and mountain roads lead to new excursions to discover the Ligurian hinterland.

The medieval center is on the horizon of the sparkling Mediterranean Sea.

Beaches: 20 minutes;

Sanremo, Monaco and Menton: about 50 minutes;

Nice International Airport: 60 minutes.

You can also travel with the "Riviera Trasporti Linea 8" public service www.rivieratrasporti.it, the bus stops are located on the main and central road of the town.