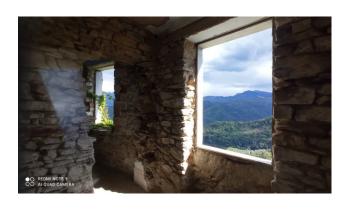

### 120 sq. m. | Rooms: 9

Apartment in the historic center, near the fountain and shops. On one floor, except for a few steps to a bedroom and the large terrace.

To be restored, possibility of creating 3 bedrooms and 3 bathrooms and terraces. Mountain view, north facing.

Public car parks nearby.

Perinaldo is located at 572 m above the sea level, is characterized by olive groves, vineyards and woods that accompany the look down to the sea. Several paths and mountain roads lead to new excursions to discover the Ligurian hinterland.

The medieval center is on the horizon of the sparkling Mediterranean Sea.

Beaches: 20 minutes;

Sanremo, Monaco and Menton: about 50 minutes;

Nice International Airport: 60 minutes.

You can also travel with the "Riviera Trasporti Linea 8" public service www.rivieratrasporti.it, the bus stops are located on the main and central road of the town.