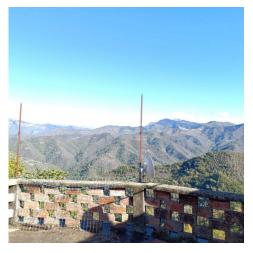

Public car parks nearby.

Perinaldo is located at 572 m above the sea level, is characterized by olive groves, vineyards and woods that accompany the look down to the sea. Several paths and mountain roads lead to new excursions to discover the Ligurian hinterland.

The medieval center is on the horizon of the sparkling Mediterranean Sea.

Beaches: 20 minutes;

Sanremo, Monaco and Menton: about 50 minutes;

Nice International Airport: 60 minutes.

You can also travel with the "Riviera Trasporti Linea 8" public service www.rivieratrasporti.it, the bus stops are located on the main and central road of the town.