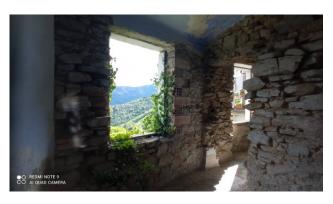

### 120 sq. m. | Rooms: 9

Apartment in the historic center, near the fountain and shops. On one floor, except for a few steps to a bedroom and the large terrace.

To be restored, possibility of creating 3 bedrooms and 3 bathrooms and terraces. Mountain view, north facing.