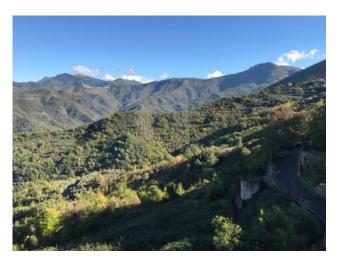

Public car parks nearby.

Perinaldo is located at 572 m above the sea level, is characterized by olive groves, vineyards and woods that accompany the look down to the sea. Several paths and mountain roads lead to new excursions to discover the Ligurian hinterland.

The medieval center is on the horizon of the sparkling Mediterranean Sea.

Beaches: 20 minutes;

Sanremo, Monaco and Menton: about 50 minutes;

Nice International Airport: 60 minutes.

You can also travel with the "Riviera Trasporti Linea 8" public service www.rivieratrasporti.it, the bus stops are located on the main and central road of the town.