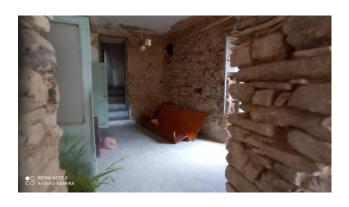

### 120 sq. m. | Rooms: 9

Apartment in the historic center, near the fountain and shops. On one floor, except for a few steps to a bedroom and the large terrace.

To be restored, possibility of creating 3 bedrooms and 3 bathrooms and terraces. Mountain view, north facing.

## **Property details**

| <b>Code</b> : 960                           | Reason: Sale                    |
|---------------------------------------------|---------------------------------|
| Type: Apartement                            | Region: Liguria                 |
| Province: Imperia                           | Municipality: Perinaldo         |
| Price: € 55.000 negotiable                  | Total Square Meters: 120 sq. m. |
| Rooms: 9 State of Preservation: Be Restored |                                 |
| Level: Ground Floor                         |                                 |