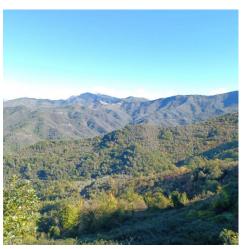

Public car parks nearby.

Perinaldo is located at 572 m above the sea level, is characterized by olive groves, vineyards and woods that accompany the look down to the sea. Several paths and mountain roads lead to new excursions to discover the Ligurian hinterland.

The medieval center is on the horizon of the sparkling Mediterranean Sea.

Beaches: 20 minutes;

Sanremo, Monaco and Menton: about 50 minutes;

Nice International Airport: 60 minutes.

You can also travel with the "Riviera Trasporti Linea 8" public service www.rivieratrasporti.it, the bus stops are located on the main and central road of the town.