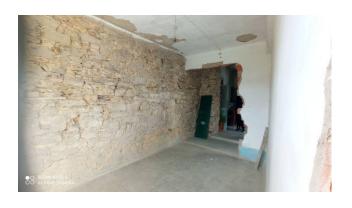

### 120 sq. m. | Rooms: 9

Apartment in the historic center, near the fountain and shops. On one floor, except for a few steps to a bedroom and the large terrace.

To be restored, possibility of creating 3 bedrooms and 3 bathrooms and terraces. Mountain view, north facing.