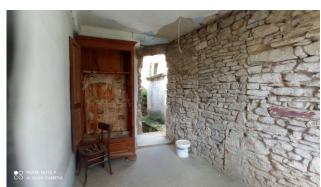

### 120 sq. m. | Rooms: 9

Apartment in the historic center, near the fountain and shops. On one floor, except for a few steps to a bedroom and the large terrace.

To be restored, possibility of creating 3 bedrooms and 3 bathrooms and terraces. Mountain view, north facing.