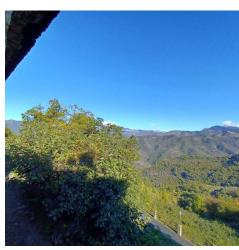

### 120 sq. m. | Rooms: 9

Apartment in the historic center, near the fountain and shops. On one floor, except for a few steps to a bedroom and the large terrace.

To be restored, possibility of creating 3 bedrooms and 3 bathrooms and terraces. Mountain view, north facing.

Public car parks nearby.

Perinaldo is located at 572 m above the sea level, is characterized by olive groves, vineyards and woods that accompany the look down to the sea. Several paths and mountain roads lead to new excursions to discover the Ligurian hinterland.

The medieval center is on the horizon of the sparkling Mediterranean Sea.

Beaches: 20 minutes;

Sanremo, Monaco and Menton: about 50 minutes;

Nice International Airport: 60 minutes.

You can also travel with the "Riviera Trasporti Linea 8" public service www.rivieratrasporti.it, the bus stops are located on the main and central road of the town.