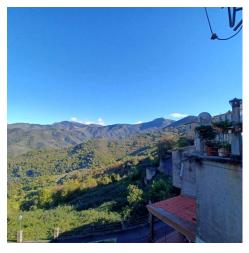

### 120 sq. m. | Rooms: 9

Apartment in the historic center, near the fountain and shops. On one floor, except for a few steps to a bedroom and the large terrace.

To be restored, possibility of creating 3 bedrooms and 3 bathrooms and terraces. Mountain view, north facing.

Public car parks nearby.

Perinaldo is located at 572 m above the sea level, is characterized by olive groves, vineyards and woods that accompany the look down to the sea. Several paths and mountain roads lead to new excursions to discover the Ligurian hinterland.

The medieval center is on the horizon of the sparkling Mediterranean Sea.

Beaches: 20 minutes;

Sanremo, Monaco and Menton: about 50 minutes;

Nice International Airport: 60 minutes.

You can also travel with the "Riviera Trasporti Linea 8" public service www.rivieratrasporti.it, the bus stops are located on the main and central road of the town.