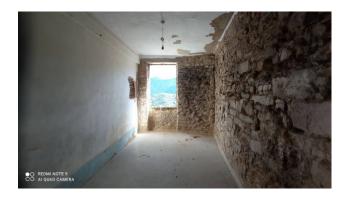

### 120 sq. m. | Rooms: 9

Apartment in the historic center, near the fountain and shops. On one floor, except for a few steps to a bedroom and the large terrace.

To be restored, possibility of creating 3 bedrooms and 3 bathrooms and terraces. Mountain view, north facing.

## **Property details**

| <b>Code</b> : 960                           | Reason: Sale                    |
|---------------------------------------------|---------------------------------|
| Type: Apartement                            | Region: Liguria                 |
| Province: Imperia                           | Municipality: Perinaldo         |
| Price: € 55.000 negotiable                  | Total Square Meters: 120 sq. m. |
| Rooms: 9 State of Preservation: Be Restored |                                 |
| Level: Ground Floor                         |                                 |