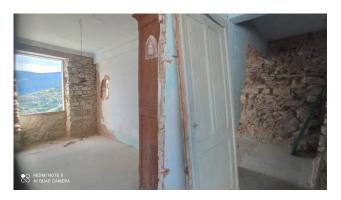

### 120 sq. m. | Rooms: 9

Apartment in the historic center, near the fountain and shops. On one floor, except for a few steps to a bedroom and the large terrace.

To be restored, possibility of creating 3 bedrooms and 3 bathrooms and terraces. Mountain view, north facing.

## **Property details**

| <b>Code</b> : 960                           | Reason: Sale                    |
|---------------------------------------------|---------------------------------|
| Type: Apartement                            | Region: Liguria                 |
| Province: Imperia                           | Municipality: Perinaldo         |
| Price: € 55.000 negotiable                  | Total Square Meters: 120 sq. m. |
| Rooms: 9 State of Preservation: Be Restored |                                 |
| Level: Ground Floor                         |                                 |