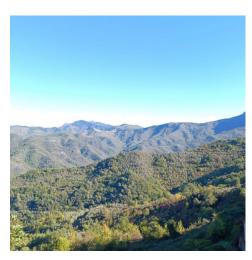

Public car parks nearby.

Perinaldo is located at 572 m above the sea level, is characterized by olive groves, vineyards and woods that accompany the look down to the sea. Several paths and mountain roads lead to new excursions to discover the Ligurian hinterland.

The medieval center is on the horizon of the sparkling Mediterranean Sea.

Beaches: 20 minutes;

Sanremo, Monaco and Menton: about 50 minutes;

Nice International Airport: 60 minutes.

You can also travel with the "Riviera Trasporti Linea 8" public service www.rivieratrasporti.it, the bus stops are located on the main and central road of the town.