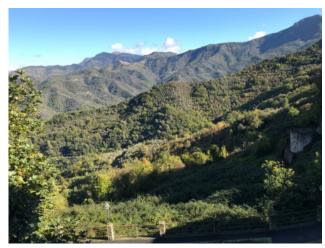

Public car parks nearby.

Perinaldo is located at 572 m above the sea level, is characterized by olive groves, vineyards and woods that accompany the look down to the sea. Several paths and mountain roads lead to new excursions to discover the Ligurian hinterland.

The medieval center is on the horizon of the sparkling Mediterranean Sea.

Beaches: 20 minutes;

Sanremo, Monaco and Menton: about 50 minutes;

Nice International Airport: 60 minutes.

You can also travel with the "Riviera Trasporti Linea 8" public service www.rivieratrasporti.it, the bus stops are located on the main and central road of the town.