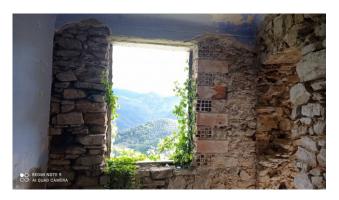

### 120 sq. m. | Rooms: 9

Apartment in the historic center, near the fountain and shops. On one floor, except for a few steps to a bedroom and the large terrace.

To be restored, possibility of creating 3 bedrooms and 3 bathrooms and terraces. Mountain view, north facing.

Public car parks nearby.

Perinaldo is located at 572 m above the sea level, is characterized by olive groves, vineyards and woods that accompany the look down to the sea. Several paths and mountain roads lead to new excursions to discover the Ligurian hinterland.

The medieval center is on the horizon of the sparkling Mediterranean Sea.

Beaches: 20 minutes;

Sanremo, Monaco and Menton: about 50 minutes;

Nice International Airport: 60 minutes.

You can also travel with the "Riviera Trasporti Linea 8" public service www.rivieratrasporti.it, the bus stops are located on the main and central road of the town.