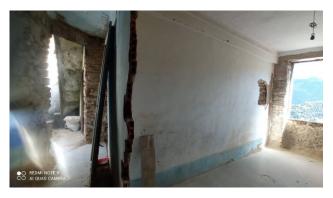

### 120 sq. m. | Rooms: 9

Apartment in the historic center, near the fountain and shops. On one floor, except for a few steps to a bedroom and the large terrace.

To be restored, possibility of creating 3 bedrooms and 3 bathrooms and terraces. Mountain view, north facing.

## **Property details**

| <b>Code</b> : 960                           | Reason: Sale                    |
|---------------------------------------------|---------------------------------|
| Type: Apartement                            | Region: Liguria                 |
| Province: Imperia                           | Municipality: Perinaldo         |
| Price: € 55.000 negotiable                  | Total Square Meters: 120 sq. m. |
| Rooms: 9 State of Preservation: Be Restored |                                 |
| Level: Ground Floor                         |                                 |