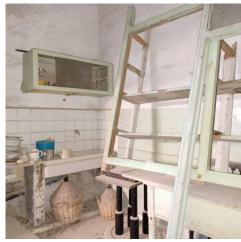

### 120 sq. m. | Rooms: 9

Apartment in the historic center, near the fountain and shops. On one floor, except for a few steps to a bedroom and the large terrace.

To be restored, possibility of creating 3 bedrooms and 3 bathrooms and terraces. Mountain view, north facing.

## **Property details**

| <b>Code</b> : 960                           | Reason: Sale                    |
|---------------------------------------------|---------------------------------|
| Type: Apartement                            | Region: Liguria                 |
| Province: Imperia                           | Municipality: Perinaldo         |
| Price: € 55.000 negotiable                  | Total Square Meters: 120 sq. m. |
| Rooms: 9 State of Preservation: Be Restored |                                 |
| Level: Ground Floor                         |                                 |