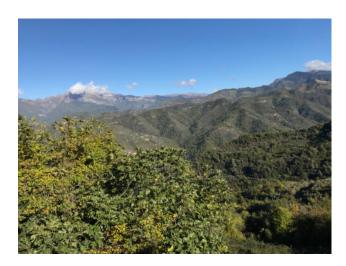

Public car parks nearby.

Perinaldo is located at 572 m above the sea level, is characterized by olive groves, vineyards and woods that accompany the look down to the sea. Several paths and mountain roads lead to new excursions to discover the Ligurian hinterland.

The medieval center is on the horizon of the sparkling Mediterranean Sea.

Beaches: 20 minutes;

Sanremo, Monaco and Menton: about 50 minutes;

Nice International Airport: 60 minutes.

You can also travel with the "Riviera Trasporti Linea 8" public service www.rivieratrasporti.it, the bus stops are located on the main and central road of the town.