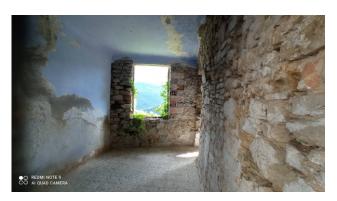

### 120 sq. m. | Rooms: 9

Apartment in the historic center, near the fountain and shops. On one floor, except for a few steps to a bedroom and the large terrace.

To be restored, possibility of creating 3 bedrooms and 3 bathrooms and terraces. Mountain view, north facing.

## **Property details**

| <b>Code</b> : 960                           | Reason: Sale                    |
|---------------------------------------------|---------------------------------|
| Type: Apartement                            | Region: Liguria                 |
| Province: Imperia                           | Municipality: Perinaldo         |
| Price: € 55.000 negotiable                  | Total Square Meters: 120 sq. m. |
| Rooms: 9 State of Preservation: Be Restored |                                 |
| Level: Ground Floor                         |                                 |