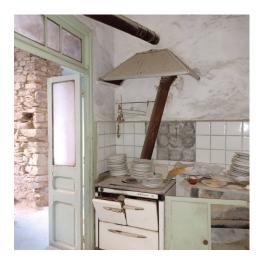

### 120 sq. m. | Rooms: 9

Apartment in the historic center, near the fountain and shops. On one floor, except for a few steps to a bedroom and the large terrace.

To be restored, possibility of creating 3 bedrooms and 3 bathrooms and terraces. Mountain view, north facing.

## **Property details**

| <b>Code</b> : 960                           | Reason: Sale                    |
|---------------------------------------------|---------------------------------|
| Type: Apartement                            | Region: Liguria                 |
| Province: Imperia                           | Municipality: Perinaldo         |
| Price: € 55.000 negotiable                  | Total Square Meters: 120 sq. m. |
| Rooms: 9 State of Preservation: Be Restored |                                 |
| Level: Ground Floor                         |                                 |