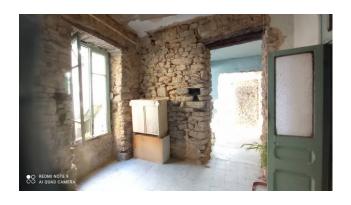

### 120 sq. m. | Rooms: 9

Apartment in the historic center, near the fountain and shops. On one floor, except for a few steps to a bedroom and the large terrace.

To be restored, possibility of creating 3 bedrooms and 3 bathrooms and terraces. Mountain view, north facing.