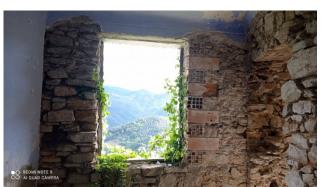

### 120 sq. m. | Rooms: 9

Apartment in the historic center, near the fountain and shops. On one floor, except for a few steps to a bedroom and the large terrace.

To be restored, possibility of creating 3 bedrooms and 3 bathrooms and terraces. Mountain view, north facing.