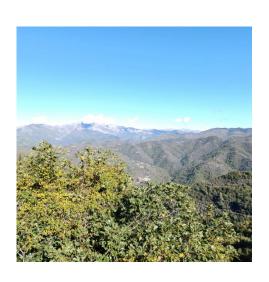

### 120 sq. m. | Rooms: 9

Apartment in the historic center, near the fountain and shops. On one floor, except for a few steps to a bedroom and the large terrace.

To be restored, possibility of creating 3 bedrooms and 3 bathrooms and terraces. Mountain view, north facing.

Public car parks nearby.

Perinaldo is located at 572 m above the sea level, is characterized by olive groves, vineyards and woods that accompany the look down to the sea. Several paths and mountain roads lead to new excursions to discover the Ligurian hinterland.

The medieval center is on the horizon of the sparkling Mediterranean Sea.

Beaches: 20 minutes;

Sanremo, Monaco and Menton: about 50 minutes;

Nice International Airport: 60 minutes.

You can also travel with the "Riviera Trasporti Linea 8" public service www.rivieratrasporti.it, the bus stops are located on the main and central road of the town.