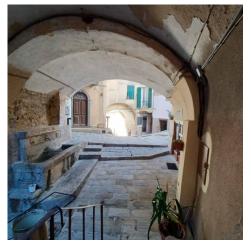

### 120 sq. m. | Rooms: 9

Apartment in the historic center, near the fountain and shops. On one floor, except for a few steps to a bedroom and the large terrace.

To be restored, possibility of creating 3 bedrooms and 3 bathrooms and terraces. Mountain view, north facing.