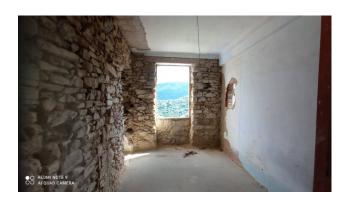

### 120 sq. m. | Rooms: 9

Apartment in the historic center, near the fountain and shops. On one floor, except for a few steps to a bedroom and the large terrace.

To be restored, possibility of creating 3 bedrooms and 3 bathrooms and terraces. Mountain view, north facing.

## **Property details**

| <b>Code</b> : 960                           | Reason: Sale                    |
|---------------------------------------------|---------------------------------|
| Type: Apartement                            | Region: Liguria                 |
| Province: Imperia                           | Municipality: Perinaldo         |
| Price: € 55.000 negotiable                  | Total Square Meters: 120 sq. m. |
| Rooms: 9 State of Preservation: Be Restored |                                 |
| Level: Ground Floor                         |                                 |