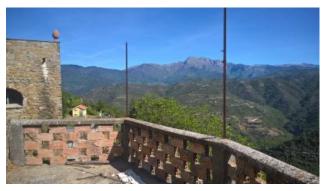

### 120 sq. m. | Rooms: 9

Apartment in the historic center, near the fountain and shops. On one floor, except for a few steps to a bedroom and the large terrace.

To be restored, possibility of creating 3 bedrooms and 3 bathrooms and terraces. Mountain view, north facing.

Public car parks nearby.

Perinaldo is located at 572 m above the sea level, is characterized by olive groves, vineyards and woods that accompany the look down to the sea. Several paths and mountain roads lead to new excursions to discover the Ligurian hinterland.