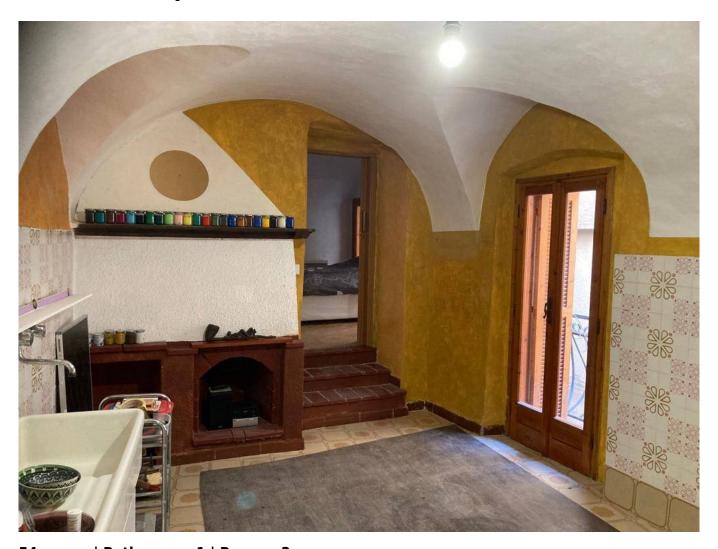

## 54 sq. m. | Bathrooms: 1 | Rooms: 3

Apartment consists of: bedrooms, one passage, bathroom and living room with kitchenette to be installed. The entrance is in the small room where there is also a fireplace and two windows with French balconies. The bedroom is spacious and has two balcony windows, overlooking Via Allavena.

The bathroom consists of: bidet, toilet, typical bathtub with seat and sink.

The walls are vaulted, the windows and shutters are made of wood.

60's