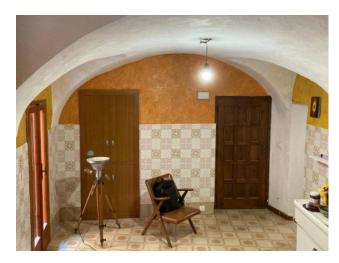

## 54 sq. m. | Bathrooms: 1 | Rooms: 3

Apartment consists of: bedrooms, one passage, bathroom and living room with kitchenette to be installed. The entrance is in the small room where there is also a fireplace and two windows with French balconies. The bedroom is spacious and has two balcony windows, overlooking Via Allavena.