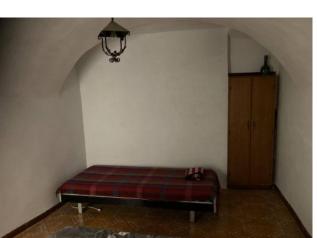

## 54 sq. m. | Bathrooms: 1 | Rooms: 3

Apartment consists of: bedrooms, one passage, bathroom and living room with kitchenette to be installed. The entrance is in the small room where there is also a fireplace and two windows with French balconies. The bedroom is spacious and has two balcony windows, overlooking Via Allavena.