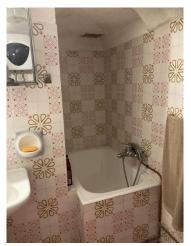

The bathroom consists of: bidet, toilet, typical bathtub with seat and sink.

The walls are vaulted, the windows and shutters are made of wood.

60's