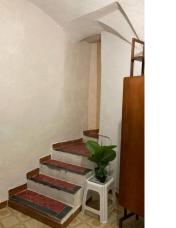

## 54 sq. m. | Bathrooms: 1 | Rooms: 3

Apartment consists of: bedrooms, one passage, bathroom and living room with kitchenette to be installed. The entrance is in the small room where there is also a fireplace and two windows with French balconies. The bedroom is spacious and has two balcony windows, overlooking Via Allavena.