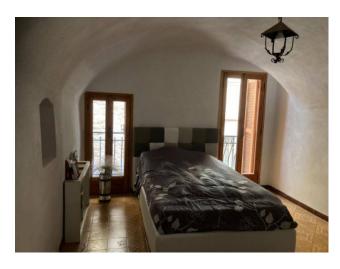

## 54 sq. m. | Bathrooms: 1 | Rooms: 3

Apartment consists of: bedrooms, one passage, bathroom and living room with kitchenette to be installed. The entrance is in the small room where there is also a fireplace and two windows with French balconies. The bedroom is spacious and has two balcony windows, overlooking Via Allavena.