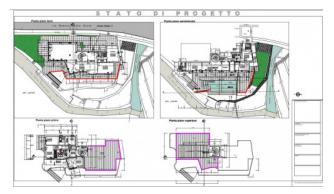

Design and rendering followed by a specialized team of talented architects and professionals of the taste of the refined class from years of experience in exclusive projects, the same characteristics also boasted by the company that follows the work. A meeting of perfection of high-level professionals.

The villa will be delivered in 12 months turnkey, splendid, as planned.

The villa will be developed on several levels, with a generous floor area of 360 square meters, the spaces divided into bright and spacious rooms, the swimming pool plunging into the sea. Garden of about 1000 meters surrounding. The area is one of the most exclusive in the city, where the most beautiful and prestigious villas are located.