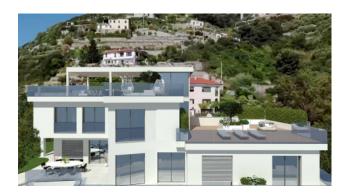

The villa will be delivered in 12 months turnkey, splendid, as planned.

The villa will be developed on several levels, with a generous floor area of 360 square meters, the spaces divided into bright and spacious rooms, the swimming pool plunging into the sea. Garden of about 1000 meters surrounding. The area is one of the most exclusive in the city, where the most beautiful and prestigious villas are located.