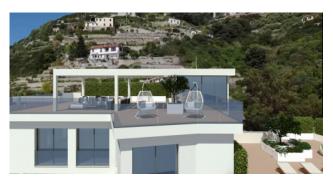

The villa will be delivered in 12 months turnkey, splendid, as planned.

The villa will be developed on several levels, with a generous floor area of 360 square meters, the spaces divided into bright and spacious rooms, the swimming pool plunging into the sea. Garden of about 1000 meters surrounding. The area is one of the most exclusive in the city, where the most beautiful and prestigious villas are located.