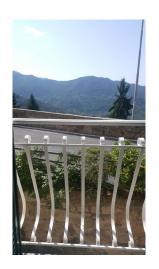

South exposure and sea view.

The property includes 2 cellars below with both independent entrances.

Perinaldo is located at 572 m above sea level, it is characterized by olive groves, vineyards and woods that accompany the gaze down to the sea. Various paths and mountain roads lead to new excursions to discover the Ligurian hinterland.

The medieval center is on the horizon of the sparkling Mediterranean Sea.

Beaches: 20 minutes;

Sanremo, Monaco and Mentone: about 50 minutes;

Nice International Airport: 60 minutes.

You can also travel with the Public Service "Riviera Trasporti Line 8" www.rivieratrasporti.it, the bus stops are located on the main and central road of the town.